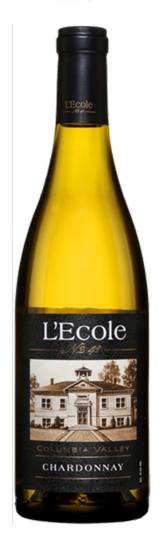

## L'ECOLE NO. 41

\$35.50

\* Suggested retail price

## Chardonnay Columbia Valley 2020

|          | Product code          | 14930639                          |
|----------|-----------------------|-----------------------------------|
|          | Agent                 | Noble Sélection                   |
| \$       | Licensee price        | \$30.89                           |
| iid      | Format                | 12x750ml                          |
|          | Listing type          | SAQ Specialty by lot              |
| Lo       | Status                | Unavailable                       |
|          | Type of product       | Still wine                        |
|          | Country               | United States                     |
| Ø        | Regulated designation | American Viticultural Areas (AVA) |
| 9        | Region                | Washington                        |
| 9        | Subregion             | Columbia Valley                   |
| **       | Varietal(s)           | Chardonnay 100 %                  |
| %        | Alcohol percentage    | 14,5%                             |
| <b>3</b> | Colour                | White                             |

## **ABOUT THIS WINERY**

A family-owned business, L'Ecole Nº 41 was founded by Jean and Baker Ferguson. Today, the winery is owned and operated by their daughter and son-in-law, Megan and Martin Clubb. Built in 1915, the schoolhouse is located in historic Frenchtown, a small community just west of Walla Walla, Washington. L'Ecole Nº 41 has been honoured as <i>Wine & Spirits Magazine</i>Vinery of the Year for 14 consecutive years (2002-2015).