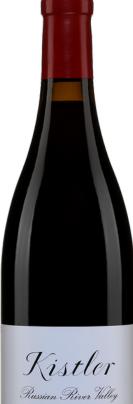

## KISTLER Pinot noir Russian River Valley 2020

|         | Product code          | 15100485                          |
|---------|-----------------------|-----------------------------------|
|         | Agent                 | Noble Sélection                   |
| \$      | Licensee price        | \$86.57                           |
| i i i   | Format                | 12x750ml                          |
|         | Listing type          | SAQ Specialty by lot              |
| Ĺõ      | Status                | Store Only                        |
| •       | Type of product       | Still wine                        |
|         | Country               | United States                     |
| Ø       | Regulated designation | American Viticultural Areas (AVA) |
| 9       | Region                | California                        |
| 9       | Subregion             | Sonoma                            |
| •       | Appellation           | Russian River Valley              |
| <i></i> | Varietal(s)           | Pinot Noir 100 %                  |
| %       | Alcohol percentage    | 14%                               |
| Ŷ       | Colour                | Red                               |
| ۵       | Sugar                 | Dry                               |
| T       | Closure type          | Cork                              |

## ABOUT THIS WINERY

The vineyard sources for our wines stretch from western Sonoma county, some five miles from the Pacific to Carneros, just north of San Francisco Bay.

The majority of our vineyards are owned and farmed by Kistler Vineyards. We also have long standing relationships with some of the finest growers in Sonoma and Napa County.