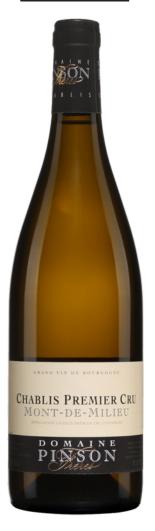

## Chablis 1er Cru Mont de Milieu 2020

|          | Product code          | 14907092                            |
|----------|-----------------------|-------------------------------------|
|          | Agent                 | Oenophilia                          |
| \$       | Licensee price        | \$53.51                             |
| àid      | Format                | 12x750ml                            |
|          | Listing type          | SAQ Specialty by lot                |
| Ľö       | Status                | Store Only                          |
|          | Type of product       | Still wine                          |
|          | Country               | France                              |
| Ø        | Regulated designation | Appellation origine controlée (AOC) |
| 9        | Region                | Burgundy                            |
| 9        | Subregion             | Chablis                             |
|          | Appellation           | Chablis Mont Milieu                 |
| •        | Classification        | 1er cru                             |
|          | Varietal(s)           | Chardonnay                          |
| <b>3</b> | Colour                | White                               |
| ۵        | Sugar                 | Dry                                 |
| A)       | Sugar content         | 1.3                                 |
| T        | Closure type          | Cork                                |

The Pinson family has been producing wine for over 350 years. Laurent and Christophe Pinson, worthy successors of their grandfather Louis, perpetuate the family tradition, which began in 1640, date of the first official documents kept by the family. In 1940, Louis Pinson and his wife were among the first Chablis winemakers to bottle and sell their wines directly to the public.