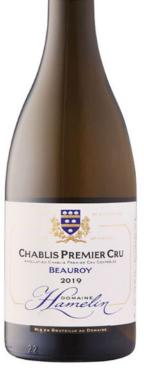

## DOMAINE HAMELIN Chablis 1er Cru Beauroy 2019

\$42.00

\* Suggested retail price

|       | Product code          | 14954737                            |
|-------|-----------------------|-------------------------------------|
|       | Agent                 | Oenophilia                          |
| \$    | Licensee price        | \$36.54                             |
| i i i | Format                | 12x750ml                            |
|       | Listing type          | SAQ Specialty by lot                |
| ĹŎ    | Status                | Unavailable                         |
| •     | Type of product       | Still wine                          |
|       | Country               | France                              |
| Ø     | Regulated designation | Appellation origine controlée (AOC) |
| 9     | Region                | Burgundy                            |
| ۲     | Classification        | 1er cru                             |
| #*    | Varietal(s)           | Chardonnay                          |
| -     | Colour                | White                               |
| ۵     | Sugar                 | Dry                                 |
| Ð     | Sugar content         | 2                                   |
|       | Closure type          | Cork                                |