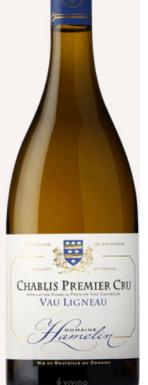

## DOMAINE HAMELIN Chablis 1er Cru Vau Ligneau 2019

\$40.25

\* Suggested retail price

|                      | Product code                                      | 14954745                                             |
|----------------------|---------------------------------------------------|------------------------------------------------------|
|                      | 1 Toudet code                                     |                                                      |
|                      | Agent                                             | Oenophilia                                           |
| \$                   | Licensee price                                    | \$35.02                                              |
| i i i i              | Format                                            | 12x750ml                                             |
|                      | Listing type                                      | SAQ Specialty by lot                                 |
| ĹŎ                   | Status                                            | Unavailable                                          |
| •                    | Type of product                                   | Still wine                                           |
|                      | Country                                           | France                                               |
| -                    |                                                   |                                                      |
| ø                    | Regulated designation                             | Appellation origine controlée (AOC)                  |
| Ø                    | Regulated designation<br>Region                   | Appellation origine controlée (AOC)<br>Burgundy      |
| -                    |                                                   |                                                      |
| 9                    | Region                                            | Burgundy                                             |
| 9                    | Region<br>Subregion                               | Burgundy<br>Chablis                                  |
| <b>9</b><br><b>9</b> | Region<br>Subregion<br>Appellation                | Burgundy<br>Chablis<br>Chablis 1er cru               |
| ♥<br>♥<br>₩          | Region<br>Subregion<br>Appellation<br>Varietal(s) | Burgundy<br>Chablis<br>Chablis 1er cru<br>Chardonnay |

## ABOUT THIS WINERY

The Domaine Hamelin was founded in the 1840s by Gustave Hamelin. Today, Thierry and his son Charles perpetuate the family wine tradition. The know-how transmitted from generation to generation is a mix of ancient traditions and modern techniques. The domain focuses on Chablis wines that perfectly represent their terroirs. The Domaine Hamelin has been awarded many times and offers reference wines of exceptional quality from very old vines.