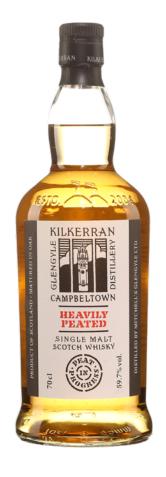

## Kilkerran Heavily Peated

|          | Product code          | 14172452                  |
|----------|-----------------------|---------------------------|
| \$       | Licensee price        | \$79.82                   |
| àidi     | Format                | 6x700ml                   |
|          | Listing type          | SAQ Specialty by lot      |
| Ľö       | Status                | Unavailable               |
|          | Type of product       | Whisky                    |
|          | Country               | Scotland                  |
| Ø        | Regulated designation | Single Malt Scotch Whisky |
| 9        | Region                | Campbeltown               |
| %        | Alcohol percentage    | 59.7%                     |
| <b>3</b> | Colour                | Golden                    |
| T        | Closure type          | Cork with wood head       |