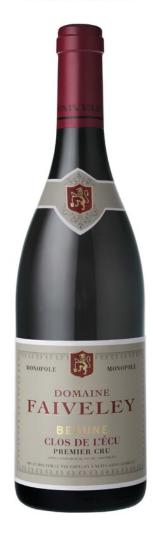

## Beaune 1er cru Clos de l'Ecu 2021

|          | Product code          | 14996021                            |
|----------|-----------------------|-------------------------------------|
|          | Agent                 | Noble Sélection                     |
| \$       | Licensee price        | \$95.70                             |
| iii      | Format                | 6x750ml                             |
|          | Listing type          | SAQ Specialty by lot                |
| Ĺ        | Status                | Store Only                          |
|          | Type of product       | Still wine                          |
|          | Country               | France                              |
| Ø        | Regulated designation | Appellation origine controlée (AOC) |
| 9        | Region                | Burgundy                            |
| 9        | Subregion             | Côte de Beaune                      |
|          | Appellation           | Beaune                              |
|          | Classification        | 1er cru                             |
| ##*      | Varietal(s)           | Pinot Noir 100 %                    |
| %        | Alcohol percentage    | 13.5%                               |
| <b>3</b> | Colour                | Red                                 |
| ۵        | Sugar                 | Dry                                 |
| T        | Closure type          | Cork                                |

Founded in 1825, Domaine Faiveley is one of Burgundy's greatest domaines. Originally the company was a classic negotiant business, but after seven generations of steadily acquiring properties the Faiveley family have established themselves as the most important vineyard owners in Burgundy, with 120 hectares of painstakingly selected small plots (typically not larger than 1 hectare in size) spread across the region.