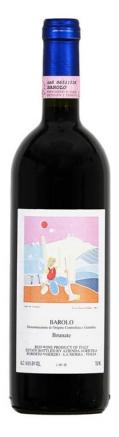

## ROBERTO VOERZIO Barolo Brunate 2018

\$451.75

\* Suggested retail price

|          | Product code          | 15102958                               |
|----------|-----------------------|----------------------------------------|
|          | Agent                 | Noble Sélection                        |
| \$       | Licensee price        | \$393.02                               |
| i ii ii  | Format                | 6x750ml                                |
|          | Listing type          | SAQ Specialty by lot                   |
| ĹÖ       | Status                | Store Only                             |
|          | Type of product       | Still wine                             |
|          | Country               | Italy                                  |
| Ø        | Regulated designation | Denominazione di origine controllata e |
|          |                       | garantita (DOCG)                       |
| 9        | Region                | Piedmont                               |
| 115      | Varietal(s)           | Nebbiolo 100 %                         |
| <b>3</b> | Colour                | Red                                    |
| 4        | Sugar                 | Dry                                    |
| T        | Closure type          | Cork                                   |