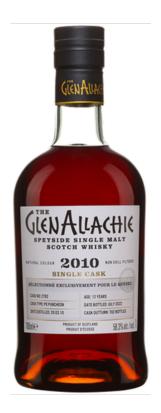

## **GLENALLACHIE**

\$207.00
\* Suggested retail price

## Single Cask 2010 Cask #278 Speyside Single Malt 2010 2010

|     | Product code       | 15025041                  |
|-----|--------------------|---------------------------|
|     | Agent              | Oenophilia                |
| \$  | Licensee price     | \$180.09                  |
| idd | Format             | 4x700ml                   |
|     | Listing type       | SAQ Specialty by lot      |
| ĽÖ  | Status             | Store Only                |
|     | Type of product    | Single Malt Scotch Whisky |
|     | Country            | Scotland                  |
| 9   | Region             | Speyside                  |
| %   | Alcohol percentage | 57%                       |
|     | Colour             | Amber                     |
|     |                    |                           |