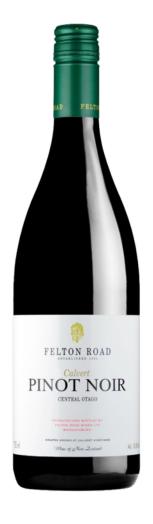

## **Pinot Noir Calvert** 2021

(<equation-block> Biodynamic

|          | Product code          | 15116524             |
|----------|-----------------------|----------------------|
|          | Agent                 | Noble Sélection      |
| \$       | Licensee price        | \$78.95              |
| iid      | Format                | 6x750ml              |
|          | Listing type          | SAQ Specialty by lot |
| ĽÖ       | Status                | Store Only           |
|          | Type of product       | Still wine           |
|          | Country               | New Zealand          |
| Ø        | Regulated designation | Table wine           |
| 9        | Region                | South Island         |
| 9        | Subregion             | Central Otago        |
| **       | Varietal(s)           | Pinot Noir 100 %     |
| %        | Alcohol percentage    | 13.5%                |
| <b>3</b> | Colour                | Red                  |
| ۵        | Sugar                 | Dry                  |
| T        | Closure type          | Metal screw cap      |

## **ABOUT THIS WINERY**

Felton Road is an astonishing overnight success story. In just over 20 years Felton Road has become the global benchmark for New World pinot noir and has played a massive role in making Central Otago a new buzzword in the world of wine.

Felton Road is much more than a vineyard; it is a holistic biodynamic farm dedicated to the principals of biodiversity and sustainability.

**SYLVAIN GUILBAULT** (450) 275-1346 Sales Manager

LÉA FIGOLI (450) 822-1363 Montrèal Ést & Lanaudière