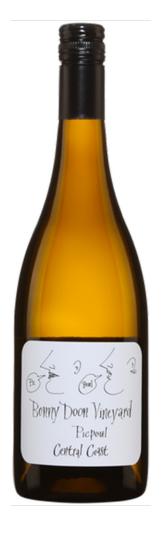

## Picpoul 2022

|          | Product code          | 15141439                          |
|----------|-----------------------|-----------------------------------|
|          | Agent                 | Noble Sélection                   |
| \$       | Licensee price        | \$17.92                           |
| à di di  | Format                | 12x750ml                          |
|          | Listing type          | SAQ Specialty by lot              |
| Ľö       | Status                | Store Only                        |
|          | Type of product       | Still wine                        |
|          | Country               | United States                     |
| Ø        | Regulated designation | American Viticultural Areas (AVA) |
| 9        | Region                | California                        |
| 9        | Subregion             | Central Coast                     |
| 100      | Varietal(s)           | Picpoul 100 %                     |
| %        | Alcohol percentage    | 11%                               |
| <b>3</b> | Colour                | White                             |
| ۵        | Sugar                 | Dry                               |
|          |                       |                                   |