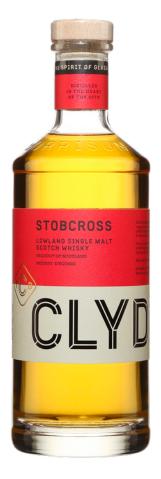

## Clydeside Stobcross Lowland Single Malt

|          | Product code       | 15163363                  |
|----------|--------------------|---------------------------|
|          | Agent              | Oenophilia                |
| \$       | Licensee price     | \$78.08                   |
| àidi     | Format             | 6x700ml                   |
|          | Listing type       | SAQ Specialty by lot      |
| Ľö       | Status             | Store Only                |
|          | Type of product    | Single Malt Scotch Whisky |
|          | Country            | Scotland                  |
| 9        | Region             | Lowland                   |
| %        | Alcohol percentage | 46%                       |
| <b>3</b> | Colour             | Golden                    |
| 7        | Closure type       | Cork with wood head       |

### **ABOUT THIS WINERY**

The ancient estate of Stobcrosse was named after a historic cross which once marked the route to Dumbarton Rock. Today, in the Dock's former Pumphouse, built in 1877, that spirit of innovation continues with the combination of experience, passion and skill to create The Clydeside Distillery's first release, 'Stobcross' – a single malt, rooted in history.

#### **TASTING NOTES**

Floral notes on the nose, fresh sweetness with tropical tones. A palate of orchard fruits and hints of white pepper.

#### **PRODUCT NOTES**

This Clydeside Single Malt is produced using clear water from Loch Katrine, 100% Scottish barley and then matured in the finest oak casks. Cask influence: a predominance of bourbon with a touch of sherry. Bottled at 46% alc./vol., natural colour and non-chill filtered.