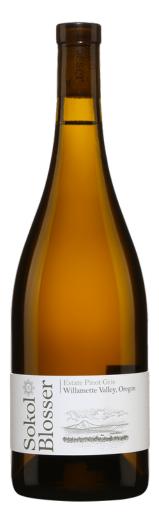

## SOKOL BLOSSER

Willamette Valley

Estate Pinot Gris 2021

\$28.95

|                | Product code          | 15144461                          |
|----------------|-----------------------|-----------------------------------|
|                | Agent                 | Noble Sélection                   |
| \$             | Licensee price        | \$25.19                           |
| iii            | Format                | 12x750ml                          |
|                | Listing type          | SAQ Specialty by lot              |
| Č              | Status                | Available                         |
| •              | Type of product       | Still wine                        |
|                | Country               | United States                     |
| Ø              | Regulated designation | American Viticultural Areas (AVA) |
| 9              | Region                | Oregon                            |
| 9              | Subregion             | Willamette Valley                 |
| 100            | Varietal(s)           | Pinot Gris 100 %                  |
| %              | Alcohol percentage    | 13.5%                             |
| $\mathfrak{F}$ | Colour                | White                             |
| ۵              | Sugar                 | Dry                               |
| T              | Closure type          | Cork                              |