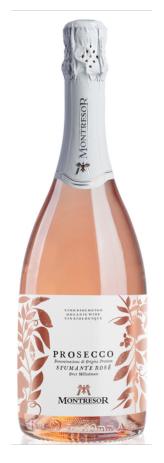

## Prosecco Brut Rosé Biologico 2022

|          | Product code          | 15221981                             |
|----------|-----------------------|--------------------------------------|
|          | Agent                 | Noble Sélection                      |
| \$       | Licensee price        | \$18.36                              |
| idi      | Format                | 12x750ml                             |
|          | Listing type          | SAQ Specialty by lot                 |
| Lo       | Status                | Store Only                           |
| •        | Type of product       | Sparkling Wine                       |
|          | Country               | Italy                                |
| Ø        | Regulated designation | Denominazione di origine controllata |
|          |                       | (DOC)                                |
| 9        | Region                | Veneto                               |
| #        | Varietal(s)           | Glera (Prosecco) 90 %                |
| **       | Varietal(s)           | Pinot Noir 10 %                      |
| %        | Alcohol percentage    | 11%                                  |
| <b>3</b> | Colour                | Rose                                 |
| T        | Closure type          | Cork                                 |
|          |                       |                                      |

## **TASTING NOTES**

On the nose aromas of red flowers and marasca cherry. Mineral and elegant on the palate.

SYLVAIN GUILBAULT (450) 275-1346 Sales Manager LÉA FIGOLI (450) 822-1363 Montréal Est & Lanaudière