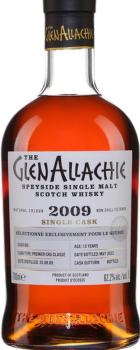

## Single Cask Premier Cru Classé Hogshead Cask #1193 2009 2009

| Product code15187496AgentOenophiliaLicensee price\$215.98Format4x700mlListing typeSAQ Specialty by lotStatusStore OnlyType of productWhiskyCountryScotlandRegionSpeysideAlcohol percentage57%ColourGoldenCountrypeCork with wood head                                                                                                                                                                                                                                                                                                                                                                                                                                                                                                                                                                                                                                                                                                                                                                                                                                                                                                                                                                                                                                                                                                                                                                                                                                                                                                                                                                                                                                                                                                                                                                                                                                                                                                                                                                                                                                                                          |       |                    |                      |
|----------------------------------------------------------------------------------------------------------------------------------------------------------------------------------------------------------------------------------------------------------------------------------------------------------------------------------------------------------------------------------------------------------------------------------------------------------------------------------------------------------------------------------------------------------------------------------------------------------------------------------------------------------------------------------------------------------------------------------------------------------------------------------------------------------------------------------------------------------------------------------------------------------------------------------------------------------------------------------------------------------------------------------------------------------------------------------------------------------------------------------------------------------------------------------------------------------------------------------------------------------------------------------------------------------------------------------------------------------------------------------------------------------------------------------------------------------------------------------------------------------------------------------------------------------------------------------------------------------------------------------------------------------------------------------------------------------------------------------------------------------------------------------------------------------------------------------------------------------------------------------------------------------------------------------------------------------------------------------------------------------------------------------------------------------------------------------------------------------------|-------|--------------------|----------------------|
| <ul> <li>Licensee price</li> <li>Format</li> <li>Listing type</li> <li>SAQ Specialty by lot</li> <li>Status</li> <li>Type of product</li> <li>Country</li> <li>Region</li> <li>Alcohol percentage</li> <li>Colour</li> <li>Colour</li> <li>Colour</li> <li>Colour</li> <li>Sage and and and and and and and and and and</li></ul>                                                                                                                                                                                                                                                                                                                                                                                                                                                                                                                                                                                                                                                                                                                                                                                                                                                                                                                                                                                                                                                                                                                                                                                                                                                                                                                                                                                                                                                                                                                                                                                                                                                                                                                                                                              |       | Product code       | 15187496             |
| Image: Normatic Formatic Formati |       | Agent              | Oenophilia           |
| <ul> <li>Listing type</li> <li>SAQ Specialty by lot</li> <li>Status</li> <li>Store Only</li> <li>Type of product</li> <li>Whisky</li> <li>Country</li> <li>Region</li> <li>Alcohol percentage</li> <li>Colour</li> <li>Golden</li> </ul>                                                                                                                                                                                                                                                                                                                                                                                                                                                                                                                                                                                                                                                                                                                                                                                                                                                                                                                                                                                                                                                                                                                                                                                                                                                                                                                                                                                                                                                                                                                                                                                                                                                                                                                                                                                                                                                                       | \$    | Licensee price     | \$215.98             |
| StatusStore OnlyType of productWhiskyCountryScotlandRegionSpeysideAlcohol percentage57%ColourGolden                                                                                                                                                                                                                                                                                                                                                                                                                                                                                                                                                                                                                                                                                                                                                                                                                                                                                                                                                                                                                                                                                                                                                                                                                                                                                                                                                                                                                                                                                                                                                                                                                                                                                                                                                                                                                                                                                                                                                                                                            | i û Û | Format             | 4x700ml              |
| <ul> <li>Type of product</li> <li>Whisky</li> <li>Country</li> <li>Region</li> <li>Alcohol percentage</li> <li>Colour</li> <li>Colour</li> <li>Golden</li> </ul>                                                                                                                                                                                                                                                                                                                                                                                                                                                                                                                                                                                                                                                                                                                                                                                                                                                                                                                                                                                                                                                                                                                                                                                                                                                                                                                                                                                                                                                                                                                                                                                                                                                                                                                                                                                                                                                                                                                                               |       | Listing type       | SAQ Specialty by lot |
| Image: Country     Scotland       Image: Country     Scotland       Image: Colour     Speyside       Image: Colour     Solden                                                                                                                                                                                                                                                                                                                                                                                                                                                                                                                                                                                                                                                                                                                                                                                                                                                                                                                                                                                                                                                                                                                                                                                                                                                                                                                                                                                                                                                                                                                                                                                                                                                                                                                                                                                                                                                                                                                                                                                  | Ĺŏ    | Status             | Store Only           |
| RegionSpeysideAlcohol percentage57%ColourGolden                                                                                                                                                                                                                                                                                                                                                                                                                                                                                                                                                                                                                                                                                                                                                                                                                                                                                                                                                                                                                                                                                                                                                                                                                                                                                                                                                                                                                                                                                                                                                                                                                                                                                                                                                                                                                                                                                                                                                                                                                                                                | •     | Type of product    | Whisky               |
| %     Alcohol percentage     57%       ③     Colour     Golden                                                                                                                                                                                                                                                                                                                                                                                                                                                                                                                                                                                                                                                                                                                                                                                                                                                                                                                                                                                                                                                                                                                                                                                                                                                                                                                                                                                                                                                                                                                                                                                                                                                                                                                                                                                                                                                                                                                                                                                                                                                 |       | Country            | Scotland             |
| Image: Colour     Golden                                                                                                                                                                                                                                                                                                                                                                                                                                                                                                                                                                                                                                                                                                                                                                                                                                                                                                                                                                                                                                                                                                                                                                                                                                                                                                                                                                                                                                                                                                                                                                                                                                                                                                                                                                                                                                                                                                                                                                                                                                                                                       | 9     | Region             | Speyside             |
|                                                                                                                                                                                                                                                                                                                                                                                                                                                                                                                                                                                                                                                                                                                                                                                                                                                                                                                                                                                                                                                                                                                                                                                                                                                                                                                                                                                                                                                                                                                                                                                                                                                                                                                                                                                                                                                                                                                                                                                                                                                                                                                | %     | Alcohol percentage | 57%                  |
| Closure type Cork with wood head                                                                                                                                                                                                                                                                                                                                                                                                                                                                                                                                                                                                                                                                                                                                                                                                                                                                                                                                                                                                                                                                                                                                                                                                                                                                                                                                                                                                                                                                                                                                                                                                                                                                                                                                                                                                                                                                                                                                                                                                                                                                               | (Y    | Colour             | Golden               |
|                                                                                                                                                                                                                                                                                                                                                                                                                                                                                                                                                                                                                                                                                                                                                                                                                                                                                                                                                                                                                                                                                                                                                                                                                                                                                                                                                                                                                                                                                                                                                                                                                                                                                                                                                                                                                                                                                                                                                                                                                                                                                                                |       | Closure type       | Cork with wood head  |