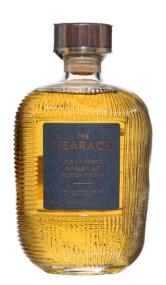

## The Hearach Highlands Single Malt

|          | Product code       | 15237650             |
|----------|--------------------|----------------------|
|          | Agent              | Noble Sélection      |
| \$       | Licensee price     | \$120.28             |
| à di di  | Format             | 6x750ml              |
|          | Listing type       | SAQ Specialty by lot |
| Lo       | Status             | Store Only           |
|          | Type of product    |                      |
|          | Country            | Scotland             |
| 9        | Region             | Highland             |
| %        | Alcohol percentage | 46%                  |
| <b>3</b> | Colour             | Amber                |
| T        | Closure type       | Cork with wood head  |