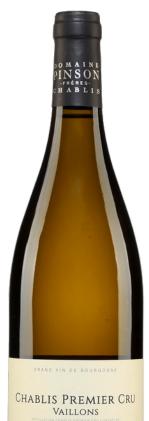

## DOMAINE PINSON Chablis Premier Cru Vaillons 2021

|                  | Product code          | 14914217                            |
|------------------|-----------------------|-------------------------------------|
|                  | Agent                 | Oenophilia                          |
| \$               | Licensee price        | \$53.07                             |
| i û Û            | Format                | 12x1ml                              |
|                  | Listing type          | SAQ Specialty by lot                |
| Ĺo               | Status                | Store Only                          |
|                  | Type of product       | Still wine                          |
|                  | Country               | France                              |
| Ø                | Regulated designation | Appellation origine controlée (AOC) |
| 9                | Region                | Burgundy                            |
| 9                | Subregion             | Chablis                             |
| •                | Appellation           | Chablis 1er cru                     |
| ۲                | Classification        | 1er cru                             |
| 191 <sup>-</sup> | Varietal(s)           | Chardonnay 100 %                    |
| %                | Alcohol percentage    | 13.5%                               |
| (Y               | Colour                | White                               |
|                  | Closure type          | Cork                                |