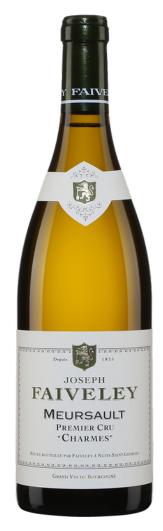

## Meursault 1er Cru Les Charmes 2021

|          | Product code          | 15232074                            |
|----------|-----------------------|-------------------------------------|
|          | Agent                 | Noble Sélection                     |
| \$       | Licensee price        | \$183.79                            |
| idd      | Format                | 6x750ml                             |
|          | Listing type          | SAQ Specialty by lot                |
| Ľö       | Status                | Store Only                          |
| •        | Type of product       | Still wine                          |
|          | Country               | France                              |
| Ø        | Regulated designation | Appellation origine controlée (AOC) |
| 9        | Region                | Burgundy                            |
| 9        | Subregion             | Côte de Beaune                      |
|          | Appellation           | Meursault                           |
|          | Classification        | 1er cru                             |
| **       | Varietal(s)           | Chardonnay 100 %                    |
| %        | Alcohol percentage    | 13.5%                               |
| <b>3</b> | Colour                | White                               |
| ۵        | Sugar                 | Dry                                 |
| 7        | Closure type          | Cork                                |