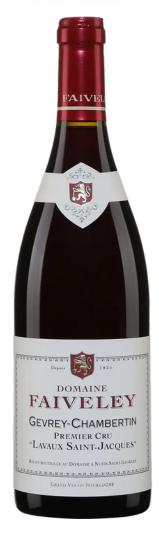

## Gevrey-Chambertin 1er Cru "Lavaux Saint-Jacques" 2021

|          | Product code          | 15232162                            |
|----------|-----------------------|-------------------------------------|
|          | Agent                 | Noble Sélection                     |
| \$       | Licensee price        | \$201.41                            |
| iii      | Format                | 6x750ml                             |
|          | Listing type          | SAQ Specialty by lot                |
| Ĺö       | Status                | Available                           |
|          | Type of product       | Still wine                          |
|          | Country               | France                              |
| Ø        | Regulated designation | Appellation origine controlée (AOC) |
| 9        | Region                | Burgundy                            |
| 9        | Subregion             | Côte de Nuits                       |
| •        | Appellation           | Gevrey-Chambertin                   |
| •        | Classification        | 1er cru                             |
| ##*      | Varietal(s)           | Pinot Noir 100 %                    |
| %        | Alcohol percentage    | 13.5%                               |
| <b>3</b> | Colour                | Red                                 |
| ۵        | Sugar                 | Dry                                 |
| F        | Closure type          | Cork                                |