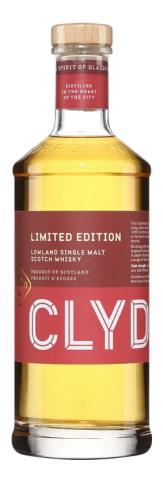

## THE CLYDESIDE DISTILLERY

\$135.00

\* Suggested retail price

## Clydeside 2023 Limited Edition Lowland Single Malt

|          | Product code          | 15252227                  |
|----------|-----------------------|---------------------------|
|          | Agent                 | Oenophilia                |
| \$       | Licensee price        | \$117.45                  |
| iid      | Format                | 6x700ml                   |
|          | Listing type          | SAQ Specialty by lot      |
| Ĺö       | Status                | Available                 |
| •        | Type of product       | Single Malt Scotch Whisky |
| <b>~</b> | Country               | Scotland                  |
| Ø        | Regulated designation | Single Malt Scotch Whisky |
| 9        | Region                | Lowland                   |
|          | Appellation           |                           |
| %        | Alcohol percentage    | 60,6%                     |
| <b>3</b> | Colour                | Golden                    |
| T        | Closure type          | Cork with wood head       |