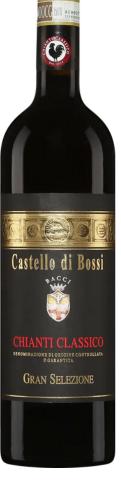

## CASTELLO DI BOSSI Chianti Classico Gran

## Chianti Classico Gran Selezione 2019

| -      |                       |                                        |
|--------|-----------------------|----------------------------------------|
|        | Product code          | 15315144                               |
|        | Agent                 | Noble Sélection                        |
| \$     | Licensee price        | \$65.25                                |
| ā dī Ū | Format                | 12x750ml                               |
|        | Listing type          | SAQ Specialty by lot                   |
| Ĺo     | Status                | Available                              |
|        | Type of product       | Still wine                             |
|        | Country               | Italy                                  |
| Ø      | Regulated designation | Denominazione di origine controllata e |
|        |                       | garantita (DOCG)                       |
| 9      | Region                | Tuscany                                |
| •      | Appellation           | Chianti Classico                       |
| #*     | Varietal(s)           | Sangiovese 100 %                       |
| %      | Alcohol percentage    | 14.5%                                  |
| Ŷ      | Colour                | Red                                    |
| 4      | Sugar                 | Dry                                    |
|        |                       |                                        |