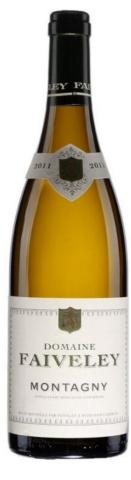

## FAIVELEY Montagny 2018

Sustainable

| I |       | Product code          | 10897270                            |
|---|-------|-----------------------|-------------------------------------|
|   |       | Agent                 | Noble Sélection                     |
|   | \$    | Licensee price        | \$32.84                             |
| i | di li | Format                | 12x750ml                            |
| Į |       | Listing type          | SAQ Specialty by lot                |
| t | 0     | Status                | Unavailable                         |
| 6 |       | Type of product       | Still wine                          |
|   |       | Country               | France                              |
| ( | ø     | Regulated designation | Appellation origine controlée (AOC) |
|   | 9     | Region                | Burgundy                            |
|   | 9     | Subregion             | Côte Chalonnaise                    |
|   |       | Appellation           | Montagny                            |
| ł | į.    | Varietal(s)           | Chardonnay 100 %                    |
| 0 | %     | Alcohol percentage    | 13%                                 |
| ( | Ŷ     | Colour                | White                               |
|   | 4     | Sugar                 | Dry                                 |
| ١ | 51    | Sugar content         | 1.2                                 |
| 0 | Ţ     | Closure type          | Cork                                |
|   |       |                       |                                     |

## ABOUT THIS WINERY

Founded in 1825, Domaine Faiveley is one of Burgundy's greatest domaines. Originally the company was a classic negotiant business, but after seven generations of steadily acquiring properties the Faiveley family have established themselves as the most important vineyard owners in Burgundy, with 120 hectares of painstakingly selected small plots (typically not larger than 1 hectare in size) spread across the region.