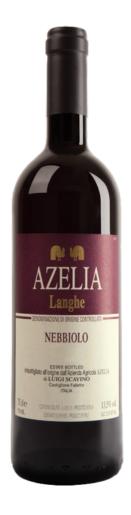

## **AZELIA** Nebbiolo Langhe 2016

\$27.00 \* Suggested retail price

| ШШ                  | Product code                          | 13486071                                   |
|---------------------|---------------------------------------|--------------------------------------------|
|                     | Agent                                 | Noble Sélection                            |
| \$                  | Licensee price                        | \$23.49                                    |
| iái                 | Format                                | 12x750ml                                   |
|                     | Listing type                          | SAQ Specialty by lot                       |
| Ĺ                   | Status                                | Unavailable                                |
|                     | Type of product                       | Still wine                                 |
|                     | Country                               | Italy                                      |
|                     |                                       |                                            |
| Ø                   | Regulated designation                 | Denominazione di origine controllata       |
| Ø                   | Regulated designation                 | Denominazione di origine controllata (DOC) |
| <ul><li>Ø</li></ul> | Regulated designation  Region         | -                                          |
|                     |                                       | (DOC)                                      |
|                     | Region                                | (DOC) Piedmont                             |
| 0                   | Region Appellation                    | (DOC) Piedmont Langhe                      |
| •                   | Region Appellation Varietal(s)        | (DOC) Piedmont Langhe Nebbiolo 100 %       |
| •                   | Region Appellation Varietal(s) Colour | (DOC) Piedmont Langhe Nebbiolo 100 % Red   |