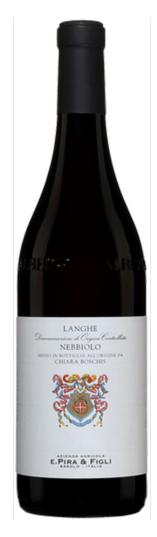

## Langhe Nebbiolo 2021

|          | Product code          | 13737378                             |
|----------|-----------------------|--------------------------------------|
|          | Agent                 | Noble Sélection                      |
| \$       | Licensee price        | \$46.76                              |
| iid      | Format                | 6x750ml                              |
|          | Listing type          | SAQ Specialty by lot                 |
| Č        | Status                | Store Only                           |
| •        | Type of product       | Still wine                           |
|          | Country               | Italy                                |
| Ø        | Regulated designation | Denominazione di origine controllata |
|          |                       | (DOC)                                |
| 9        | Region                | Piedmont                             |
| •        | Appellation           | Langhe                               |
| 111      | Varietal(s)           | Nebbiolo 100 %                       |
| %        | Alcohol percentage    | 14%                                  |
| <b>3</b> | Colour                | Red                                  |
| ۵        | Sugar                 | Dry                                  |
| T        | Closure type          | Cork                                 |

## **TASTING NOTES**

Intense garnet red color. The nose is young, complex, with fruity and spicy notes and a light hint of leather. The taste is young, round, mouthfilling, with sweet, gentle and persistent tannins.