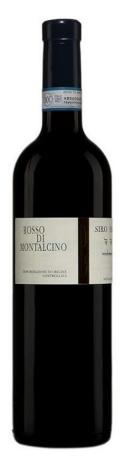

## Rosso di Montalcino 2017

|          | Product code          | 13874410                             |
|----------|-----------------------|--------------------------------------|
|          | Agent                 | Noble Sélection                      |
| \$       | Licensee price        | \$41.11                              |
| iid      | Format                | 6x750ml                              |
|          | Listing type          | SAQ Signature                        |
| Lo       | Status                | Unavailable                          |
|          | Type of product       | Still wine                           |
|          | Country               | Italy                                |
| Ø        | Regulated designation | Denominazione di origine controllata |
|          |                       | (DOC)                                |
| 9        | Region                | Tuscany                              |
| •        | Appellation           | Rosso di Montalcino                  |
| ##*      | Varietal(s)           | Sangiovese 100 %                     |
| %        | Alcohol percentage    | 14.5%                                |
| <b>3</b> | Colour                | Red                                  |
| 4        | Sugar                 | Dry                                  |
| T        | Closure type          | Cork                                 |

## **ABOUT THIS WINERY**

Identified by the Wine Spectator as 'the best winemaker in the appellation of Brunello di Montalcino', Giancarlo Pacenti took over running his family's 60 hectare estate in 1988. His wines are renowned for their combination of richness and structure. They somehow remain remarkably fresh, pure, and elegant, despite being aged in French oak barriques rather than the large Slovenian oak.