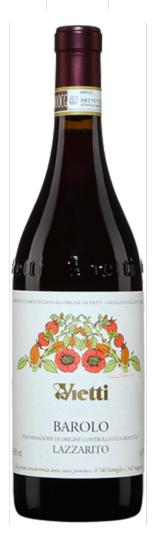

## VIETTI Barolo Lazzarito 2014

\$241.25
\* Suggested retail price

| <b>V</b> | /egan Organic Agriculture / In Conversion |
|----------|-------------------------------------------|
| IIIIII   | Product code                              |
|          | Agent                                     |
| \$       | Licensee price                            |

| iid | Format                | 6x750ml                                |
|-----|-----------------------|----------------------------------------|
|     | Listing type          | SAQ Specialty by lot                   |
| Ľö  | Status                | Unavailable                            |
| •   | Type of product       | Still wine                             |
|     | Country               | Italy                                  |
| Ø   | Regulated designation | Denominazione di origine controllata e |
|     |                       | garantita (DOCG)                       |
| 9   | Region                | Piedmont                               |
| •   | Appellation           | Barolo                                 |

| 9        | Region             | Piedmont       |
|----------|--------------------|----------------|
| •        | Appellation        | Barolo         |
| **       | Varietal(s)        | Nebbiolo 100 % |
| %        | Alcohol percentage | 14.5%          |
| <b>3</b> | Colour             | Red            |
| 4        | Sugar              | Dry            |
| T        | Closure type       | Cork           |