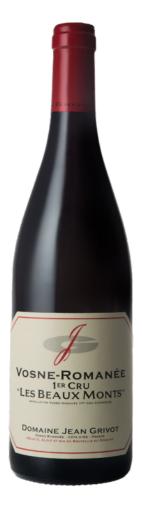

## Vosne-Romanée 1er cru Les Beaux Monts 2015

| ШШ       | Product code          | 13427450                            |
|----------|-----------------------|-------------------------------------|
| \$       | Licensee price        | \$266.87                            |
| àid      | Format                | 12x750ml                            |
|          | Listing type          | SAQ Signature                       |
| Ľö       | Status                | Unavailable                         |
|          | Type of product       | Still wine                          |
|          | Country               | France                              |
| Ø        | Regulated designation | Appellation origine controlée (AOC) |
| 9        | Region                | Burgundy                            |
| 9        | Subregion             | Côte de Nuits                       |
|          | Appellation           | Vosne-Romanée                       |
|          | Classification        | 1er cru                             |
| 100      | Varietal(s)           | Pinot Noir 100 %                    |
| <b>3</b> | Colour                | Red                                 |
| ۵        | Sugar                 | Dry                                 |
| T        | Closure type          | Cork                                |

Domaine Jean Grivot is one of Burgundy's greatest small family estates. They were one of the first families in Vosne Romanee to bottle and sell their own wine, beginning in the 1930's. The estate has been run by fifth-generation vigneron Etienne Grivot since 1987 with his wife Marielle.

These are classic wines that are quintessentially Burgundian - seductive, serious, and soulful.

SYLVAIN GUILBAULT (450) 275-1346 Sales Manager LÉA FIGOLI (450) 822-1363 Montréal Est & Lanaudière

**ARNAUD BÉNIER** (514) 549-7689