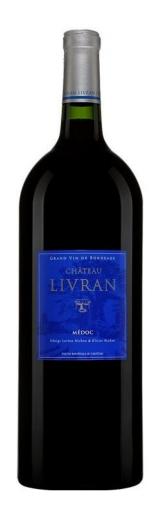

## CHÂTEAU LIVRAN

\$59.25
\* Suggested retail price

LIVRAN

## Chateau Livran Cru Bourgeois Médoc 2015

|  | Organic Agriculture / In Conversion |
|--|-------------------------------------|
|--|-------------------------------------|

|          | Product code          | 13867164                            |
|----------|-----------------------|-------------------------------------|
| \$       | Licensee price        | \$51.55                             |
| iii      | Format                | 6x1500ml                            |
|          | Listing type          | SAQ Specialty by lot                |
| Ľö       | Status                | Unavailable                         |
| •        | Type of product       | Still wine                          |
| <b> </b> | Country               | France                              |
| Ø        | Regulated designation | Appellation origine controlée (AOC) |
| 9        | Region                | Bordeaux                            |
| •        | Appellation           | Médoc                               |
| •        | Classification        | Cru bourgeois                       |
|          | Varietal(s)           | Merlot 60 %                         |
| # ·      | Varietal(s)           | Cabernet Sauvignon 40 %             |
| %        | Alcohol percentage    | 13.5%                               |
| <b>3</b> | Colour                | Red                                 |
| ۵        | Sugar                 | Dry                                 |
| T        | Closure type          | Cork                                |
|          |                       |                                     |