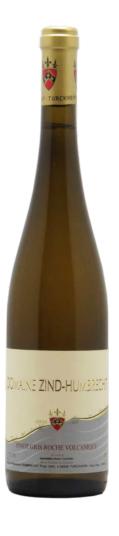

## ZIND-HUMBRECHT

\$40.25

## Pinot Gris Roche Volcanique 2015

|          | Product code          | 13422288                            |
|----------|-----------------------|-------------------------------------|
|          | Agent                 | Noble Sélection                     |
| \$       | Licensee price        | \$35.02                             |
| iái      | Format                | 12x750ml                            |
|          | Listing type          | SAQ Specialty by lot                |
| Ľö       | Status                | Unavailable                         |
|          | Type of product       | Still wine                          |
|          | Country               | France                              |
| Ø        | Regulated designation | Appellation origine controlée (AOC) |
| 9        | Region                | Alsace                              |
|          | Appellation           | Alsace                              |
| **       | Varietal(s)           | Pinot Gris                          |
| <b>3</b> | Colour                | White                               |
| ۵        | Sugar                 | Dry                                 |
| 7        | Closure type          | Cork                                |
|          |                       |                                     |

## **ABOUT THIS WINERY**

Olivier Humbrecht is one of the world's most renowned winegrowers. A Master of Wine who has been described by Robert Parker as the greatest white winemaker on earth. Yet he is very soft spoken, humble, and self-deprecating. He is a champion of terroir, biodynamic farming principles, and non-interventionist winemaking, whose family have been winegrowers in Alsace for 12 generations (since 1620).