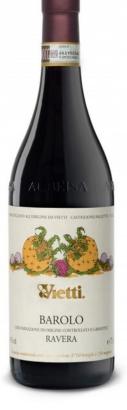

## VIETTI Barolo Ravera 2015

🖉 Organic 🛛 🕥 Vegan

| Product code14063379AgentNoble Sélection\$ Licensee price\$227.72IIIFormat6x750mlIIIFormatSAQ SignatureIIIStatusUnavailableType of productStill wineIIICountryItalyIIIRegulated designationDenominazione di origine controllata e<br>garantita (DOCG)RegionPiedmontAppellationBaroloVarietal(s)Nebbiolo 100 %%Alcohol percentage14.5%%SugarDryIIIColourRed%SugarDry%SugarDry                                                                                                                                                                                     |  | _        | -                     |                                        |
|------------------------------------------------------------------------------------------------------------------------------------------------------------------------------------------------------------------------------------------------------------------------------------------------------------------------------------------------------------------------------------------------------------------------------------------------------------------------------------------------------------------------------------------------------------------|--|----------|-----------------------|----------------------------------------|
| <ul> <li>Licensee price</li> <li>\$227.72</li> <li>Format</li> <li>Country</li> <li>Regulated designation</li> <li>Piedmont</li> <li>Appellation</li> <li>Appellation</li> <li>Varietal(s)</li> <li>Colour</li> <li>Colour</li> <li>Reg</li> <li>Colour</li> <li>Reg</li> <li>Colour</li> <li>Reg</li> <li>Colour</li> <li>Reg</li> <li>Colour</li> <li>Sugar</li> <li>Dry</li> <li>Contry</li> <li>Colour</li> <li>Sugar</li> <li>Colour</li> <li>Sugar</li> <li>Colour</li> <li>Sugar</li> <li>Colour</li> <li>Sugar</li> <li>Colour</li> <li>Sugar</li> </ul> |  |          | Product code          | 14063379                               |
| Image: FormatFormat6x750mlListing typeSAQ SignatureStatusUnavailableType of productStill wineCountryItalyRegulated designationDenominazione di origine controllata e garantita (DOCG)RegionPiedmontAppellationBaroloVarietal(s)Nebbiolo 100 %%Alcohol percentage%ColourSugarDry                                                                                                                                                                                                                                                                                  |  |          | Agent                 | Noble Sélection                        |
| <ul> <li>Listing type</li> <li>SAQ Signature</li> <li>Status</li> <li>Type of product</li> <li>Type of product</li> <li>Country</li> <li>Regulated designation</li> <li>Denominazione di origine controllata e garantita (DOCG)</li> <li>Region</li> <li>Regon</li> <li>Appellation</li> <li>Varietal(s)</li> <li>Varietal(s)</li> <li>Alcohol percentage</li> <li>Yagar</li> <li>Colour</li> <li>Sugar</li> <li>Sugar</li> </ul>                                                                                                                                |  | \$       | Licensee price        | \$227.72                               |
| StatusUnavailableType of productStill wineCountryItalyRegulated designationDenominazione di origine controllata e<br>garantita (DOCG)RegionPiedmontAppellationBaroloVarietal(s)Nebbiolo 100 %Varietal(s)14.5%ColourRedSugarDry                                                                                                                                                                                                                                                                                                                                   |  | i Ó Ó    | Format                | 6x750ml                                |
| <ul> <li>Type of product</li> <li>Still wine</li> <li>Country</li> <li>Regulated designation</li> <li>Denominazione di origine controllata e garantita (DOCG)</li> <li>Region</li> <li>Piedmont</li> <li>Appellation</li> <li>Varietal(s)</li> <li>Varietal(s)</li> <li>Alcohol percentage</li> <li>Colour</li> <li>Sugar</li> <li>Sugar</li> </ul>                                                                                                                                                                                                              |  |          | Listing type          | SAQ Signature                          |
| <ul> <li>Country</li> <li>Regulated designation</li> <li>Denominazione di origine controllata e garantita (DOCG)</li> <li>Region</li> <li>Piedmont</li> <li>Appellation</li> <li>Varietal(s)</li> <li>Nebbiolo 100 %</li> <li>Alcohol percentage</li> <li>14.5%</li> <li>Colour</li> <li>Red</li> <li>Sugar</li> <li>Dry</li> </ul>                                                                                                                                                                                                                              |  | ĹŎ       | Status                | Unavailable                            |
| <ul> <li>Regulated designation</li> <li>Denominazione di origine controllata e garantita (DOCG)</li> <li>Region</li> <li>Appellation</li> <li>Appellation</li> <li>Varietal(s)</li> <li>Alcohol percentage</li> <li>Alcohol percentage</li> <li>Colour</li> <li>Sugar</li> <li>Dry</li> </ul>                                                                                                                                                                                                                                                                    |  | •        | Type of product       | Still wine                             |
| garantita (DOCG)RegionPiedmontAppellationBaroloVarietal(s)Nebbiolo 100 %Alcohol percentage14.5%ColourRedSugarDry                                                                                                                                                                                                                                                                                                                                                                                                                                                 |  |          | Country               | Italy                                  |
| <ul> <li>Region</li> <li>Appellation</li> <li>Varietal(s)</li> <li>Alcohol percentage</li> <li>Colour</li> <li>Sugar</li> <li>Piedmont</li> <li>Barolo</li> <li>Barolo</li> <li>Barolo</li> <li>Barolo</li> <li>Red</li> <li>Dry</li> </ul>                                                                                                                                                                                                                                                                                                                      |  | Ø        | Regulated designation | Denominazione di origine controllata e |
| AppellationBaroloVarietal(s)Nebbiolo 100 %Alcohol percentage14.5%ColourRedSugarDry                                                                                                                                                                                                                                                                                                                                                                                                                                                                               |  |          |                       | garantita (DOCG)                       |
| Varietal(s)     Nebbiolo 100 %       Alcohol percentage     14.5%       Colour     Red       Sugar     Dry                                                                                                                                                                                                                                                                                                                                                                                                                                                       |  | 9        | Region                | Piedmont                               |
| %     Alcohol percentage     14.5%       Ø     Colour     Red       Sugar     Dry                                                                                                                                                                                                                                                                                                                                                                                                                                                                                |  | •        | Appellation           | Barolo                                 |
| Colour     Red       Sugar     Dry                                                                                                                                                                                                                                                                                                                                                                                                                                                                                                                               |  | <i>#</i> | Varietal(s)           | Nebbiolo 100 %                         |
| Sugar Dry                                                                                                                                                                                                                                                                                                                                                                                                                                                                                                                                                        |  | %        | Alcohol percentage    | 14.5%                                  |
|                                                                                                                                                                                                                                                                                                                                                                                                                                                                                                                                                                  |  | Ĩ        | Colour                | Red                                    |
| T Closure type Cork                                                                                                                                                                                                                                                                                                                                                                                                                                                                                                                                              |  | ۵        | Sugar                 | Dry                                    |
|                                                                                                                                                                                                                                                                                                                                                                                                                                                                                                                                                                  |  |          | Closure type          | Cork                                   |

Vietti