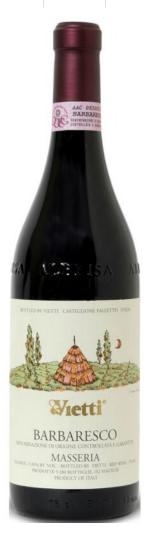

## Barbaresco Masseria 2015

🚺 Vegan

Organic Agriculture / In Conversion

|                                         | B 1 4 1                                                 | 4.4000.400                                                                                 |
|-----------------------------------------|---------------------------------------------------------|--------------------------------------------------------------------------------------------|
|                                         | Product code                                            | 14063408                                                                                   |
|                                         | Agent                                                   | Noble Sélection                                                                            |
| \$                                      | Licensee price                                          | \$95.48                                                                                    |
| iid                                     | Format                                                  | 6x750ml                                                                                    |
|                                         | Listing type                                            | SAQ Signature                                                                              |
| Ĺö                                      | Status                                                  | Unavailable                                                                                |
|                                         | Type of product                                         | Still wine                                                                                 |
|                                         | Country                                                 | Italy                                                                                      |
| 1                                       | Country                                                 | nary                                                                                       |
| Ø                                       | Regulated designation                                   | Denominazione di origine controllata e                                                     |
|                                         | •                                                       | •                                                                                          |
|                                         | •                                                       | Denominazione di origine controllata e                                                     |
| Ø                                       | Regulated designation                                   | Denominazione di origine controllata e garantita (DOCG)                                    |
| Ø                                       | Regulated designation  Region                           | Denominazione di origine controllata e garantita (DOCG) Piedmont                           |
| <ul><li>Ø</li><li>♥</li><li>♦</li></ul> | Regulated designation  Region  Appellation              | Denominazione di origine controllata e garantita (DOCG) Piedmont Barbaresco                |
| <ul><li>Ø</li><li>♦</li><li>★</li></ul> | Regulated designation  Region  Appellation  Varietal(s) | Denominazione di origine controllata e garantita (DOCG) Piedmont Barbaresco Nebbiolo 100 % |