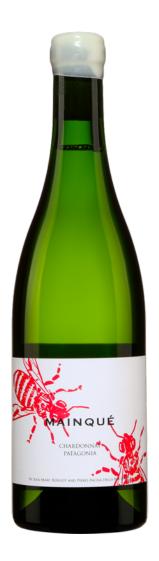

## Mainqué Chardonnay 2018

|          | Product code          | 14308217                     |
|----------|-----------------------|------------------------------|
|          | Agent                 | Noble Sélection              |
| \$       | Licensee price        | \$58.07                      |
| à di di  | Format                | 6x750ml                      |
|          | Listing type          | SAQ Signature                |
| Ľö       | Status                | Unavailable                  |
|          | Type of product       | Still wine                   |
|          | Country               | Argentina                    |
| Ø        | Regulated designation | Geographical Indication (GI) |
| 9        | Region                | Patagonia                    |
|          | Appellation           | Patagonia                    |
| 100      | Varietal(s)           | Chardonnay 100 %             |
| %        | Alcohol percentage    | 12,5%                        |
| <b>3</b> | Colour                | White                        |
| 4        | Sugar                 | Dry                          |
|          |                       |                              |