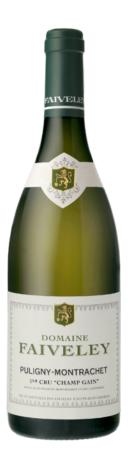

## Puligny-Montrachet 1er Cru Champ Gain 2015

|          | Product code          | 13808834                            |
|----------|-----------------------|-------------------------------------|
|          | Agent                 | Noble Sélection                     |
| \$       | Licensee price        | \$96.79                             |
| iii      | Format                | 6x750ml                             |
|          | Listing type          | SAQ Specialty by lot                |
| Č        | Status                | Unavailable                         |
| •        | Type of product       | Still wine                          |
|          | Country               | France                              |
| Ø        | Regulated designation | Appellation origine controlée (AOC) |
| 9        | Region                | Burgundy                            |
| 9        | Subregion             | Côte de Beaune                      |
| •        | Appellation           | Puligny-Montrachet                  |
|          | Classification        | 1er cru                             |
| **       | Varietal(s)           | Chardonnay 100 %                    |
| %        | Alcohol percentage    | 13.5%                               |
| <b>%</b> | Colour                | White                               |
| ۵        | Sugar                 | Dry                                 |
| 0        | Closure type          | Cork                                |