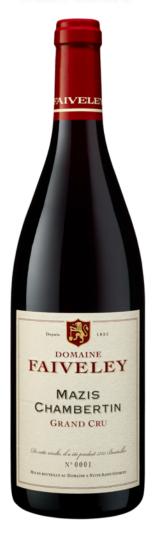

## (P):

Sustainable

Mazis-Chambertin Grand cru 2017

|       | Product code                  | 14023553                            |
|-------|-------------------------------|-------------------------------------|
|       | Agent                         | Noble Sélection                     |
| \$    | Licensee price                | \$298.63                            |
| à d d | Format                        | 6x750ml                             |
|       | Listing type                  | SAQ Signature                       |
| Ľö    | Status                        | Unavailable                         |
|       | Type of product               | Still wine                          |
|       | Country                       | France                              |
| Ø     | Regulated designation         | Appellation origine controlée (AOC) |
| 9     | Region                        | Burgundy                            |
| 9     | Subregion                     | Côte de Nuits                       |
|       | Appellation                   | Mazis-Chambertin                    |
|       |                               |                                     |
|       | Classification                | Grand cru                           |
| •     | Classification<br>Varietal(s) | Grand cru<br>Pinot Noir 100 %       |
| * *   |                               |                                     |