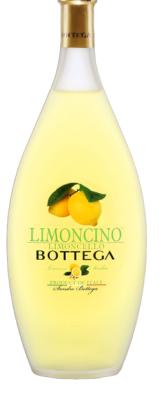

## BOTTEGA Limoncino

\$21.15 \* Suggested retail price

|           | Product code       | 12720101               |
|-----------|--------------------|------------------------|
| \$        | Licensee price     | \$19.62                |
| i i i i i | Format             | 12x500ml               |
|           | Listing type       | SAQ Continuous Supply  |
| Lo        | Status             | Available              |
| •         | Type of product    | Fruit liqueur          |
|           | Country            | Italy                  |
| •         | Region             | Veneto                 |
| %         | Alcohol percentage | 30%                    |
| (Y        | Colour             | Yellow                 |
|           | Closure type       | Cork with plastic head |

## **TASTING NOTES**

With a nice color yellow, this Limoncello has an intense bouquet of ripe lemon. On the palate, it is sweet and juicy with a light citrus scent.

Serve chilled for a better experience !

## **PRODUCT NOTES**

Bottega's Limoncino is a "limoncello", a traditional Italian liqueur, from the end of the 19th century. It is produced from an infusion of lemon zest of the "Femminello" variety. The lemons are picked when fully ripe, washed and peeled by hand. The lemon peels are infused in alcohol for about 30 days. Sugar and grappa are added to the infusion, which makes this Limoncino unique.