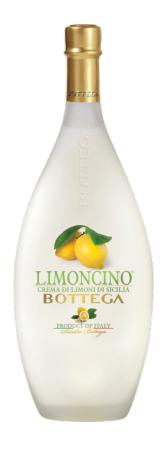

## BOTTEGA Crema di Limoncino

\$24.95

\* Suggested retail price

|          | Product code       | 12103630               |
|----------|--------------------|------------------------|
| \$       | Licensee price     | \$21.71                |
| àid      | Format             | 12x500ml               |
|          | Listing type       | SAQ Specialty by lot   |
| Ľö       | Status             | Store Only             |
|          | Type of product    | Cream                  |
| <b>~</b> | Country            | Italy                  |
| 9        | Region             | Veneto                 |
| %        | Alcohol percentage | 15%                    |
| <b>3</b> | Colour             | White                  |
| 1        | Closure type       | Cork with plastic head |