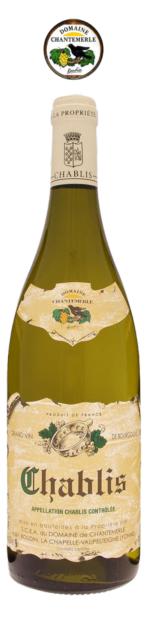

## DOMAINE DE CHANTEMERLE Chablis 2018

\$18.80 \* Suggested retail price

| \$       | Service fees          | \$0.00                              |
|----------|-----------------------|-------------------------------------|
|          | Product code          | 14515339                            |
|          | Agent                 | Noble Sélection                     |
| \$       | Licensee price        | \$16.31                             |
| i i i i  | Format                | 12x375ml                            |
|          | Listing type          | Private import                      |
| Ĺõ       | Status                | Unavailable                         |
| •        | Type of product       | Still wine                          |
|          | Country               | France                              |
| Ø        | Regulated designation | Appellation origine controlée (AOC) |
| 9        | Region                | Burgundy                            |
| 9        | Subregion             | Yonne                               |
| •        | Appellation           | Chablis                             |
| #*       | Varietal(s)           | Chardonnay 100 %                    |
| <u>ن</u> | Colour                | White                               |
| -        | Closure type          | Cork                                |