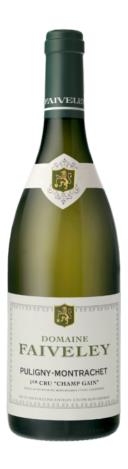

## Puligny-Montrachet 1er Cru Champ Gain 2018

|          | Product code          | 14555867                            |
|----------|-----------------------|-------------------------------------|
|          | Agent                 | Noble Sélection                     |
| \$       | Licensee price        | \$108.32                            |
| idd      | Format                | 6x750ml                             |
|          | Listing type          | SAQ Specialty by lot                |
| Ľö       | Status                | Unavailable                         |
|          | Type of product       | Still wine                          |
|          | Country               | France                              |
| Ø        | Regulated designation | Appellation origine controlée (AOC) |
| 9        | Region                | Burgundy                            |
| 9        | Subregion             | Côte de Beaune                      |
| •        | Appellation           | Puligny-Montrachet                  |
|          | Classification        | 1er cru                             |
| **       | Varietal(s)           | Chardonnay 100 %                    |
| %        | Alcohol percentage    | 13%                                 |
| <b>3</b> | Colour                | White                               |
| ۵        | Sugar                 | Dry                                 |
| T        | Closure type          | Cork                                |