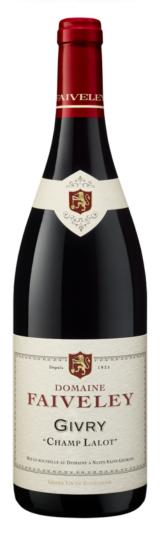

## **FAIVELEY**

\$42.25

| \$       | Service fees          | \$0.00                              |
|----------|-----------------------|-------------------------------------|
|          | Product code          | 14662347                            |
|          | Agent                 | Noble Sélection                     |
| \$       | Licensee price        | \$36.68                             |
| idi      | Format                | 6x750ml                             |
|          | Listing type          | Private import                      |
| ĹÖ       | Status                | Unavailable                         |
|          | Type of product       | Still wine                          |
| <b>~</b> | Country               | France                              |
| Ø        | Regulated designation | Appellation origine controlée (AOC) |
| 9        | Region                | Burgundy                            |
| 9        | Subregion             | Côte Chalonnaise                    |
|          | Appellation           | Givry                               |
| # ·      | Varietal(s)           | Pinot Noir 100 %                    |
| <b>3</b> | Colour                | Red                                 |
| ۵        | Sugar                 | Dry                                 |
| T        | Closure type          | Cork                                |

Founded in 1825, Domaine Faiveley is one of Burgundy's greatest domaines. Originally the company was a classic negotiant business, but after seven generations of steadily acquiring properties the Faiveley family have established themselves as the most important vineyard owners in Burgundy, with 120 hectares of painstakingly selected small plots (typically not larger than 1 hectare in size) spread across the region.