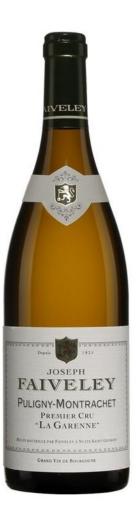

## Puligny-Montrachet 1er Cru La Garenne 2018

|       | Product code          | 14557900                            |
|-------|-----------------------|-------------------------------------|
|       | Agent                 | Noble Sélection                     |
| \$    | Licensee price        | \$122.67                            |
| i û Û | Format                | 6x750ml                             |
|       | Listing type          | SAQ Specialty by lot                |
| ĹŎ    | Status                | Unavailable                         |
| •     | Type of product       | Still wine                          |
|       | Country               | France                              |
| Ø     | Regulated designation | Appellation origine controlée (AOC) |
| 9     | Region                | Burgundy                            |
| 9     | Subregion             | Côte de Beaune                      |
| •     | Appellation           | Puligny-Montrachet                  |
| ۲     | Classification        | 1er cru                             |
| #*    | Varietal(s)           | Chardonnay 100 %                    |
| %     | Alcohol percentage    | 13.5%                               |
| Ŷ     | Colour                | White                               |
| ۵     | Sugar                 | Dry                                 |
| 0     | Closure type          | Cork                                |