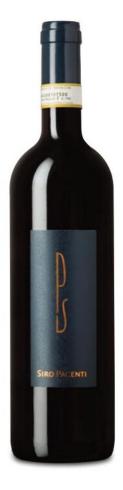

## **SIRO PACENTI**

\$308.50

## Brunello di Montalcino Riserva PS 2016

\* Suggested retail price

| ШШ        | Product code          | 14581889                               |
|-----------|-----------------------|----------------------------------------|
|           | Agent                 | Noble Sélection                        |
| \$        | Licensee price        | \$268.40                               |
| à di di   | Format                | 6x750ml                                |
|           | Listing type          | SAQ Specialty by lot                   |
| Lo        | Status                | Store Only                             |
| •         | Type of product       | Still wine                             |
|           | Country               | Italy                                  |
| Ø         | Regulated designation | Denominazione di origine controllata e |
|           |                       | garantita (DOCG)                       |
| 9         | Region                | Tuscany                                |
| •         | Appellation           | Brunello di Montalcino                 |
|           | Classification        | Riserva                                |
| #         | Varietal(s)           | Sangiovese 100 %                       |
| %         | Alcohol percentage    | 14.5%                                  |
| <b>%</b>  | Colour                | Red                                    |
| ۵         | Sugar                 | Dry                                    |
| T         | Closure type          | Cork                                   |
| $\equiv$  | Aging vessel type     | French oak                             |
| R         | Length of aging       | 24 months                              |
| · Comment | Total acidity         | 5 g/l                                  |
|           | PH                    | 3,52                                   |
|           |                       |                                        |