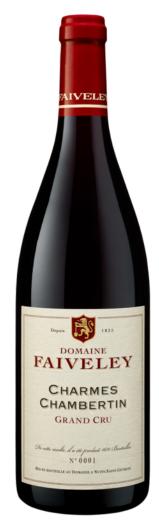

## Charmes-Chambertin Grand Cru 2018

|          | Product code          | 14557205                            |
|----------|-----------------------|-------------------------------------|
|          | Floudel code          |                                     |
|          | Agent                 | Noble Sélection                     |
| \$       | Licensee price        | \$259.91                            |
| idd      | Format                | 6x750ml                             |
|          | Listing type          | SAQ Specialty by lot                |
| Ĺ        | Status                | Unavailable                         |
|          | Type of product       | Still wine                          |
|          | Country               | France                              |
| Ø        | Regulated designation | Appellation origine controlée (AOC) |
| 9        | Region                | Burgundy                            |
| 9        | Subregion             | Côte de Nuits                       |
|          | Appellation           | Charmes-Chambertin                  |
| •        | Classification        | Grand cru                           |
| **       | Varietal(s)           | Pinot Noir 100 %                    |
| %        | Alcohol percentage    | 13%                                 |
| <b>3</b> | Colour                | Red                                 |
| ۵        | Sugar                 | Dry                                 |
| T        | Closure type          | Cork                                |