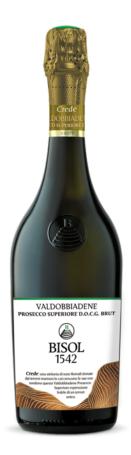

## Crede Valdobbiadene **Prosecco Superiore** 2019

\$45.25

\* Suggested retail price

|          | Product code          | 11549349                               |
|----------|-----------------------|----------------------------------------|
|          |                       |                                        |
|          | Agent                 | Noble Sélection                        |
| \$       | Licensee price        | \$39.37                                |
| i Ó Ó    | Format                | 4x1500ml                               |
|          | Listing type          | SAQ Specialty by lot                   |
| ĹŎ       | Status                | Store Only                             |
|          | Type of product       | Sparkling wine                         |
|          | Country               | Italy                                  |
| Ø        | Regulated designation | Denominazione di origine controllata e |
|          |                       | garantita (DOCG)                       |
| 9        | Region                | Veneto                                 |
|          | Appellation           | Conegliano Valdobbiadene - Prosecco    |
| ۲        | Classification        | Not applicable                         |
| #*       | Varietal(s)           | Glera (Prosecco) 85 %                  |
| #*       | Varietal(s)           | Pinot Blanc 10 %                       |
| 18 A.    | Varietal(s)           | Verdiso 5 %                            |
| %        | Alcohol percentage    | 11.5%                                  |
| ij,      | Colour                | White                                  |
| ۵        | Sugar                 | Brut                                   |
| B        | Sugar content         | 7.5                                    |
| F        | Closure type          | Cork                                   |
|          | Total acidity         | 5.6 g/l                                |
| <i>.</i> | Total acidity         | 5.0 g/i                                |

**TASTING NOTES** 

COLOUR - brilliant straw yellow with lime-green highlights and a fine and persistent perlage. BOUQUET - wild flowers; balanced intensity; fresh and elegant. Finishes with a pleasant fruitiness. FLAVOUR - true to the bouquet in its fruity notes of apples and pears; its balance is rounded off by its rich and fine taste.