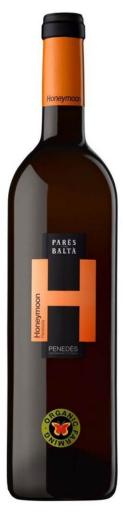

## PARÉS BALTÀ Honeymoon 2020

🖉 Organic 🛛 🕐 Biodynamic

| \$       | Service fees          | \$0.00                      |
|----------|-----------------------|-----------------------------|
|          | Product code          | 14899424                    |
|          | Agent                 | Noble Sélection             |
| \$       | Licensee price        | \$22.10                     |
| i di di  | Format                | 6x750ml                     |
|          | Listing type          | Private import              |
| Ľo       | Status                | Unavailable                 |
| •        | Type of product       | Still wine                  |
|          | Country               | Spain                       |
| Ø        | Regulated designation | Denominación de origen (DO) |
| 9        | Region                | Cataluna                    |
| •        | Appellation           | Penedès                     |
| <i>#</i> | Varietal(s)           | Parellada 100 %             |
| Ŷ        | Colour                | White                       |
| 4        | Sugar                 | Semi-dry                    |
| Ţ        | Closure type          | Metal screw cap             |

## ABOUT THIS WINERY

Parés Baltà is a family owned winery in the Penedès region of Spain with traditions dating back to 1790. Today, the winery produces a wide range of high quality organic wines and cavas in biodynamic vineyards, which have received international acclaim. Always keeping quality in view, the aim is to produce some of the best and most interesting wines in the world while protecting the environment.