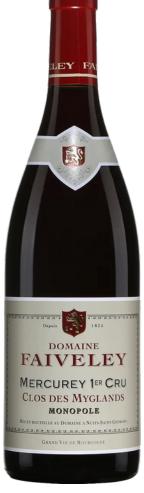

## FAIVELEY Mercurey 1er cru Clos les Myglands 2021

## 🥟 Sustainable

|           | Product code          | 147959                              |
|-----------|-----------------------|-------------------------------------|
|           | Agent                 | Noble Sélection                     |
| \$        | Licensee price        | \$58.73                             |
| i Ó Ó     | Format                | 12x750ml                            |
|           | Listing type          | SAQ Specialty by lot                |
| Ĺŏ        | Status                | Available                           |
| •         | Type of product       | Still wine                          |
|           | Country               | France                              |
| Ø         | Regulated designation | Appellation origine controlée (AOC) |
| 9         | Region                | Burgundy                            |
| 9         | Subregion             | Côte Chalonnaise                    |
| •         | Appellation           | Mercurey                            |
| ۹         | Classification        | 1er cru                             |
| #*        | Varietal(s)           | Pinot Noir 100 %                    |
| %         | Alcohol percentage    | 13.5%                               |
| <u>نې</u> | Colour                | Red                                 |
| ۵         | Sugar                 | Dry                                 |
|           | Closure type          | Cork                                |

## ABOUT THIS WINERY

Founded in 1825, Domaine Faiveley is one of Burgundy's greatest domaines. Originally the company was a classic negotiant business, but after seven generations of steadily acquiring properties the Faiveley family have established themselves as the most important vineyard owners in Burgundy, with 120 hectares of painstakingly selected small plots (typically not larger than 1 hectare in size) spread across the region.