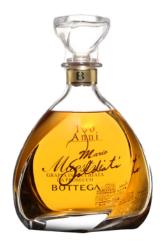

## BOTTEGA Maestri Grappa

\$93.00
\* Suggested retail price

|          | Product code       | 14827471             |
|----------|--------------------|----------------------|
| \$       | Licensee price     | \$80.91              |
| idd      | Format             | 3x700ml              |
|          | Listing type       | SAQ Specialty by lot |
| Ľö       | Status             | Unavailable          |
|          | Type of product    | Grappa               |
| <b>~</b> | Country            | Italy                |
| 9        | Region             | Veneto               |
| %        | Alcohol percentage | 38%                  |
| <b>3</b> | Colour             | Amber                |
| 1        | Closure type       | Glass stopper        |