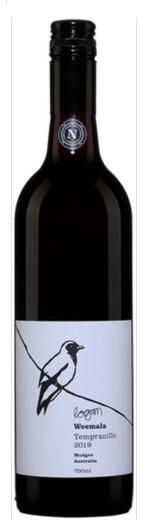

## LOGAN WINES Weemala Tempranillo 2019

Product code

Licensee price

Agent

Format

Status

Country

Region

Australia

13,5%

Red

Dry

3

Table wine

New South Wales

Tempranillo 100 %

Colour

Sugar

Varietal(s)

Listing type

Type of product

Regulated designation

Alcohol percentage

\$20.15 \* Suggested retail price