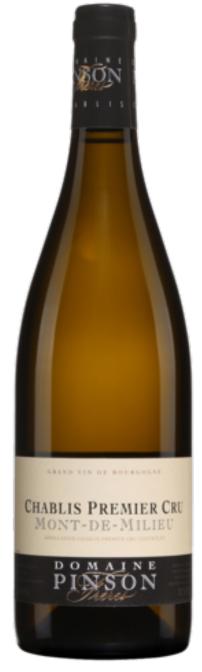

## DOMAINE PINSON Chablis 1er Cru Mont de Milieu 2020

Cask sample. Initially quite reticent, unfurls with more aeration developing some spicy characters from maturation in older wood. Citrus zest keeps the palate fresh. Classy Mont de Milieu with winning combination of ripe fruit, stony feel and salty finish.

- Jancis Robinson, January 2022

Described by Decanter magazine as 'the most respected wine critic and journalist in the world', Jancis writes daily for JancisRobinson.com (voted first-ever Wine Website of the Year in the Louis Roederer International Wine Writers Awards 2010), weekly for The Financial Times, and bi-monthly for a column that is syndicated around the world. She is also editor of The Oxford Companion to Wine, co-author with Hugh Johnson of The World Atlas of Wine and co-author of Wine Grapes - A complete guide to 1,368 vine varieties, including their origins and flavours, each of these books recognised as a standard reference worldwide.