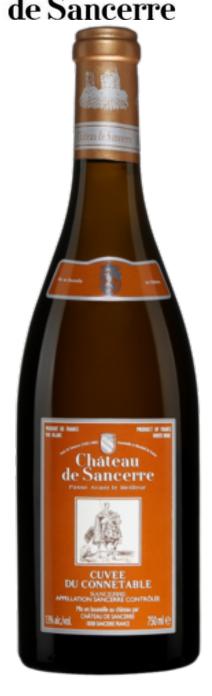

## CHATEAU DE SANCERRE Cuvée du Connetable 2017

92 POINTS

This wine celebrates Louis de Sancerre, king's constable in the 14th century. It has been aged in oak for 10 months. Ripe white fruits and tangy acidity are given a lift by the strong minerality and flinty texture. Hints of spice and toast top the wine and give it richness. Drink now.