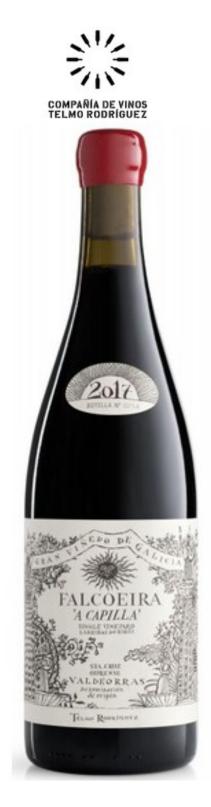

## COMPAÑIA DE VINOS TELMO RODRIGUEZ Falcoeira 2017

94 POINTS

The 2017 Falcoeira A Capilla was produced with the grapes from the field blend of Mencía, Brancellao, Sousón, Garnacha Tintorera and other grapes that they replanted in a vineyard located in a historic place in the zone, on steep terraces with granite soils at 400 to 600 meters in altitude. This fermented in 3,000-kilo oak vats with indigenous yeasts and matured in a 2.000-liter oak foudre. This has a warmer exposure, and 2017 was a dry and warm year. Despite all that, the wine is subtle and harmonious, guite contained, not exactly closed but with more serious nuances. It has finesse and elegance. This was harvested the last week of August, extremely early, and I think that was the right decision for this wine. It follows the path of the 2016. It seems like the vineyard has settled down and is delivering more character. I think this was the most surprising of the reds from 2017. 1,176 bottles reflect the low-yielding, dry and warm year.